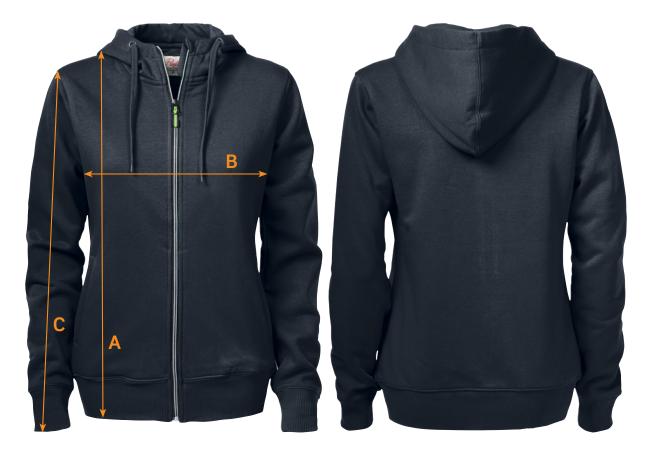

| SIZE (    | SIZE CHART              |  |  |  |  |  |
|-----------|-------------------------|--|--|--|--|--|
| BRAND:    | Printer Active Wear     |  |  |  |  |  |
| CODE No.: | PA103W                  |  |  |  |  |  |
| STYLE:    | Overhead Women's Hoodie |  |  |  |  |  |

| Ref.                                                           | Area                              | XS | S  | м  | L  | XL | XXL |
|----------------------------------------------------------------|-----------------------------------|----|----|----|----|----|-----|
| А                                                              | A Body Length from Shoulder Point |    | 64 | 66 | 68 | 70 | 72  |
| В                                                              | 1/2 Chest Width                   | 45 | 47 | 49 | 52 | 56 | 60  |
| С                                                              | Sleeve Length                     | 61 | 63 | 65 | 67 | 68 | 69  |
| All measurements are indicative with minimum tolerance of 1cm. |                                   |    |    |    |    |    |     |